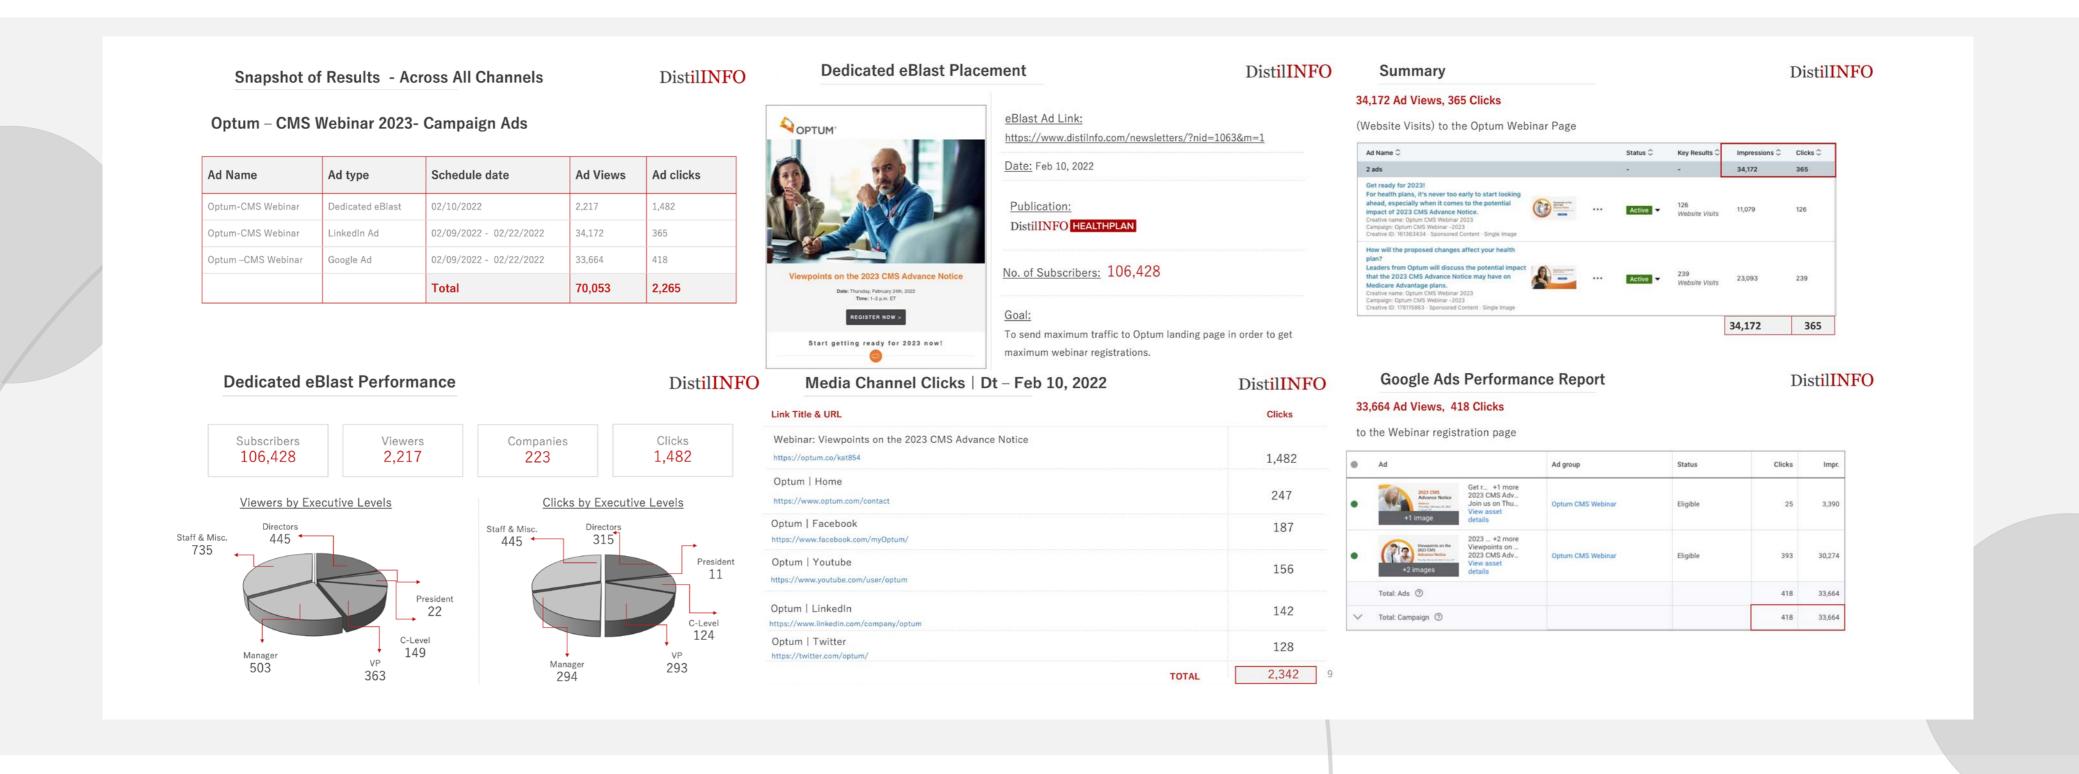

### Ad Performance Reporting

We offer various Ad promotion options to reach targeted audience. Each Ad is tracked, and we offer rich analytics of the ad performance.

### **Rich Reporting**

Access to real-time reporting tool to monitor ad performance, a consolidated report across publication ads, Google and LinkedIn at the end of **Distil360** campaign.

DistilINFO