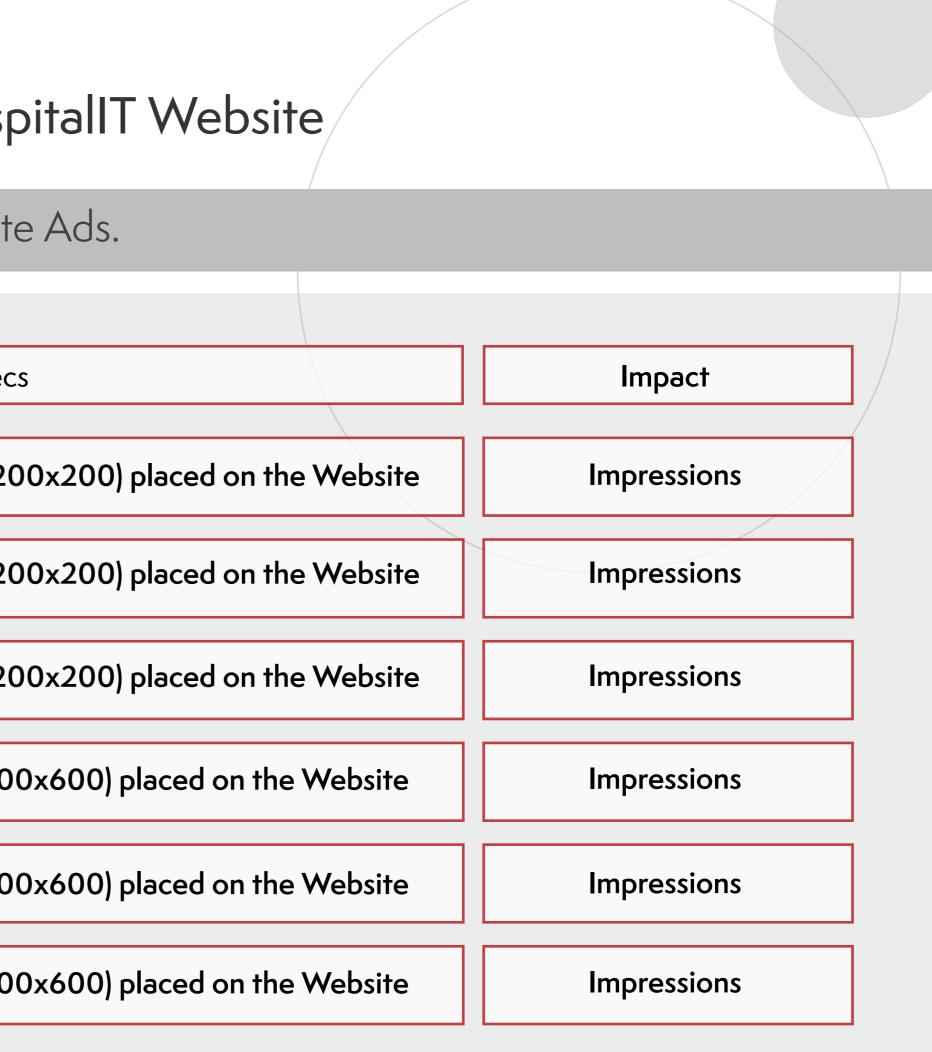

# Different Types of Ad Options on DistillNFO HospitalIT Website

We offer various ways to generate brand visibility using website Ads.

| Ad Type                                  | Ad Spec                              |
|------------------------------------------|--------------------------------------|
|                                          |                                      |
| Static Banner Ad on Top of the Website   | A banner ad of leaderboard size (120 |
|                                          |                                      |
| Static Banner Ad in between the Articles | A banner ad of leaderboard size (120 |
|                                          |                                      |
| Static Banner Ad Below Featured Articles | A banner ad of leaderboard size (120 |
|                                          |                                      |
| Banner Ad Above Most Popular Articles #1 | A banner ad of leaderboard size (60  |
|                                          |                                      |
| Banner Ad Above Most Popular Articles #2 | A banner ad of leaderboard size (60  |
|                                          |                                      |
| Banner Ad Above Most Popular Articles #3 | A banner ad of leaderboard size (60  |