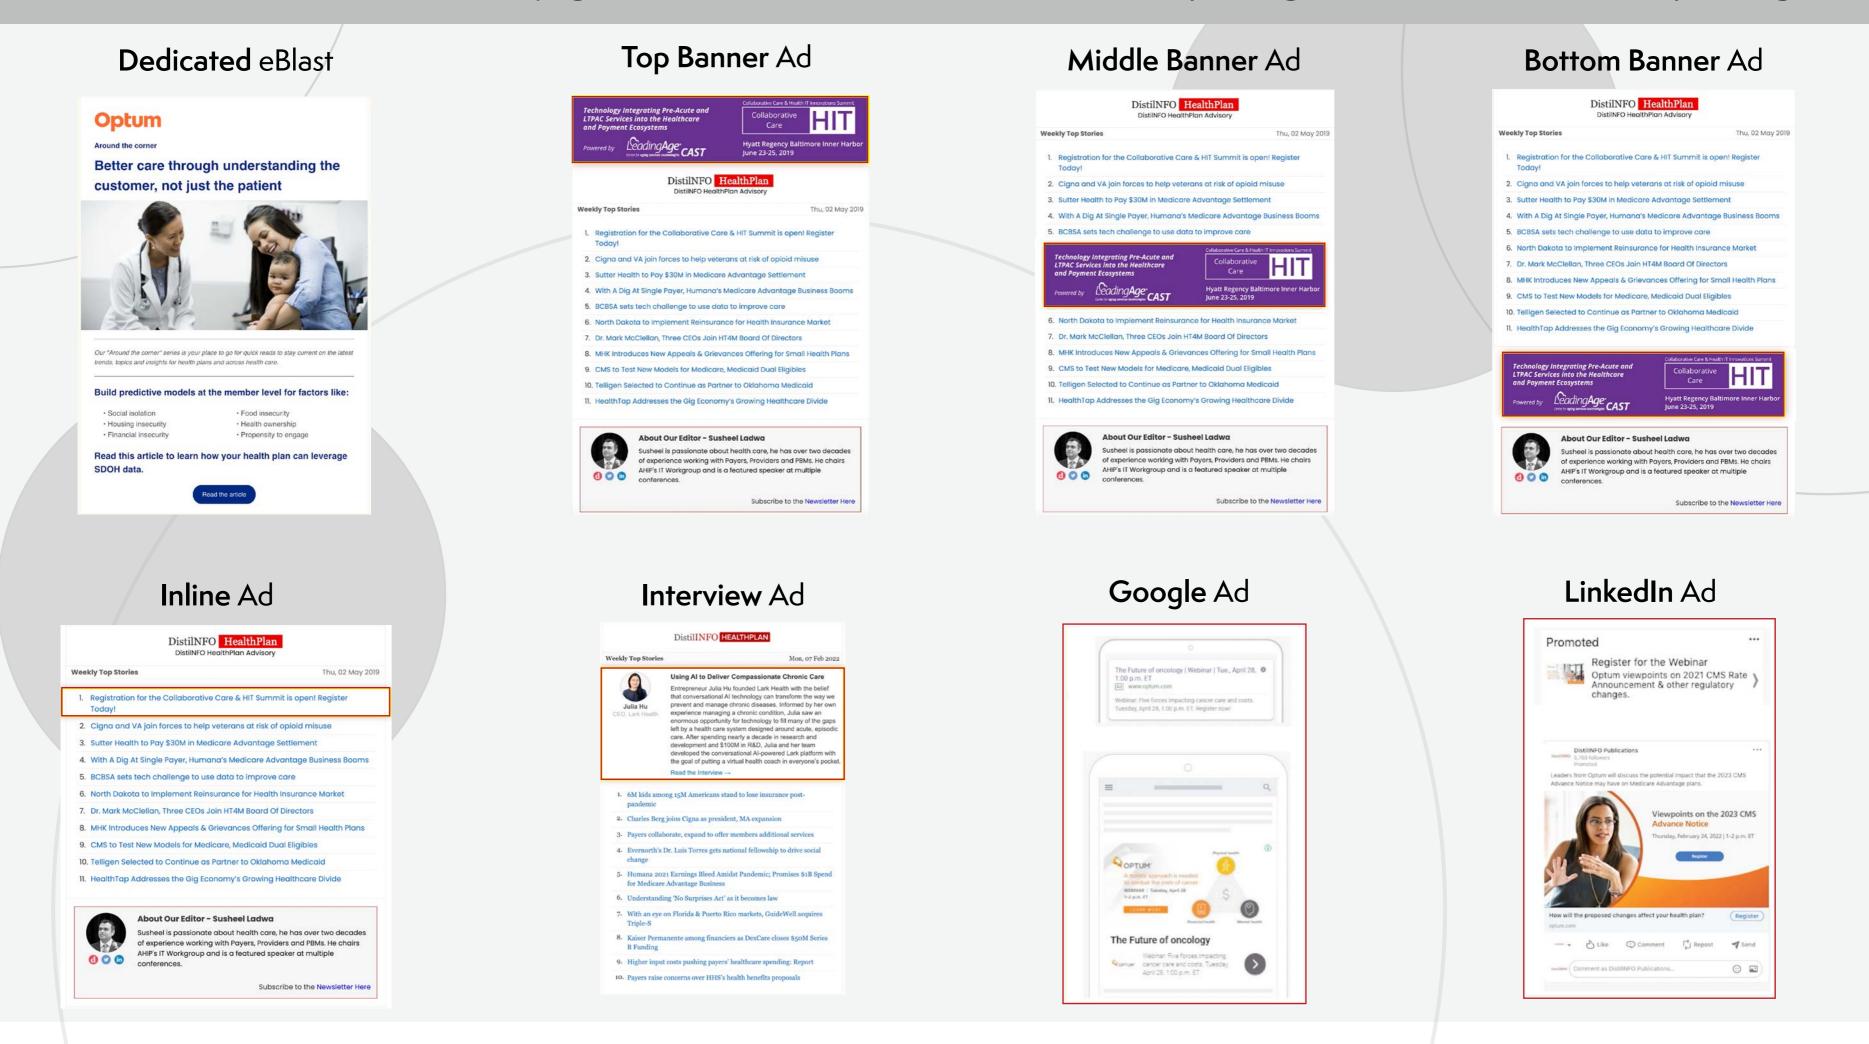

### Different Types of Ad Options on DistillNFO HospitalIT eNewsletter

### Ads drive brand recall and help generate leads. We offer various ways to generate brand visibility using Ads.

# Different Types of Ad Options on DistillNFO HospitalIT Website

We offer various ways to generate brand visibility using website Ads.

| Ad Type                                  | Ad Spec                              |
|------------------------------------------|--------------------------------------|
|                                          |                                      |
| Static Banner Ad on Top of the Website   | A banner ad of leaderboard size (120 |
|                                          |                                      |
| Static Banner Ad in between the Articles | A banner ad of leaderboard size (120 |
|                                          |                                      |
| Static Banner Ad Below Featured Articles | A banner ad of leaderboard size (120 |
|                                          |                                      |
| Banner Ad Above Most Popular Articles #1 | A banner ad of leaderboard size (60  |
|                                          |                                      |
| Banner Ad Above Most Popular Articles #2 | A banner ad of leaderboard size (60  |
|                                          |                                      |
| Banner Ad Above Most Popular Articles #3 | A banner ad of leaderboard size (60  |

# **Different Types of Ad** Options on DistillNFO HospitalIT Website

### We offer various ways to generate brand visibility using website Ads.